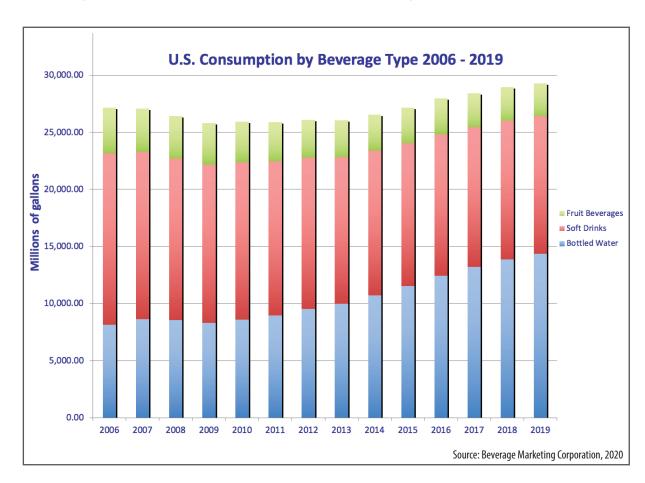

## Bottled water climbs, sugary drinks decrease, 10 years in a row

Most of bottled water's growth relative to other beverages has come from people switching from carbonated soft drinks and fruit drinks to water (66% since 2006).

Bottled water is the healthiest and uses the least plastic of all drinks packaged in 100% recyclable PET plastic.\*\*

America's favorite drink ~ bottled water ~ outsold soft drinks for a fourth year in a row in 2019.

|                        | 2006      | 2007      | 2008      | 2009      | 2010      | 2011      | 2012      | 2013      | 2014      | 2015      | 2016      | 2017      | 2018      | 2019      |
|------------------------|-----------|-----------|-----------|-----------|-----------|-----------|-----------|-----------|-----------|-----------|-----------|-----------|-----------|-----------|
| <b>Bottled Water</b>   | 8,129.53  | 8,626.45  | 8,534.31  | 8,319.50  | 8,609.67  | 8,955.37  | 9,539.30  | 9,990.24  | 10,709.39 | 11,523.62 | 12,433.63 | 13,195.10 | 13,855.70 | 14,350.40 |
| Soft Drinks            | 15,022.72 | 14,634.08 | 14,186.37 | 13,869.48 | 13,746.51 | 13,502.95 | 13,257.16 | 12,828.23 | 12,703.49 | 12,507.85 | 12,406.32 | 12,246.23 | 12,172.75 | 12,065.95 |
| <b>Fruit Beverages</b> | 4,007.84  | 3,810.56  | 3,690.11  | 3,606.60  | 3,559.72  | 3,439.92  | 3,297.28  | 3,234.63  | 3,144.48  | 3,111.10  | 3,123.73  | 3,000.38  | 2,935.74  | 2,861.04  |